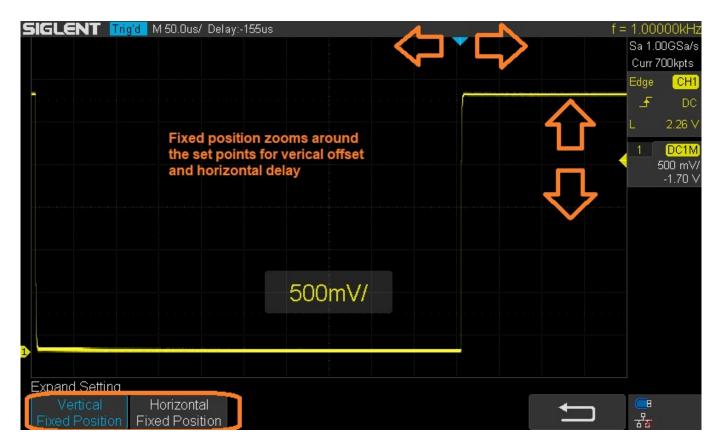

When we zoom around fixed positions, the horizontal offset and vertical positions are fixed on the display and the waveform is expanded around those points as shown here:

This new feature allows you to select a fixed reference position for both the vertical and hortizonal offset positions for the zoom. This makes for faster troubleshooting by minimizing the number of adjustments required to zoom on the area of interest.