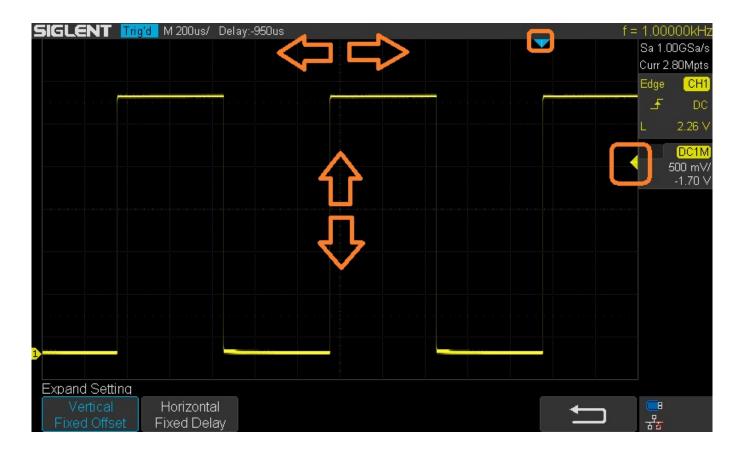

We refer to this as fixed delay for horizontal and fixed offset for vertical zooming. In this configuration, the delay and offset values remain fixed which causes any vertical or horizontal scale changes to be centered on the middle of the display.