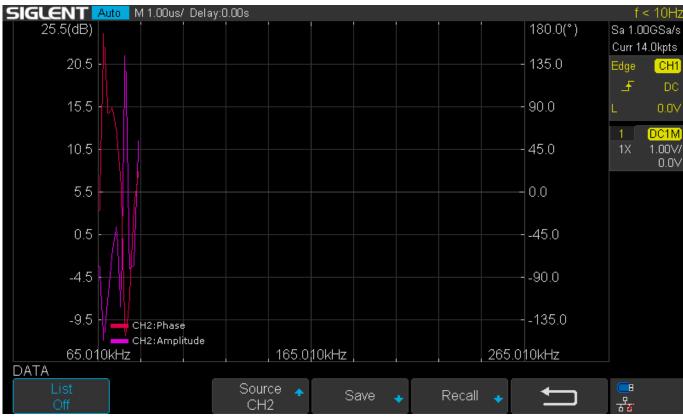

# **SSIGLENT**

Make sure that the settings are correct before testing sensitive devices: