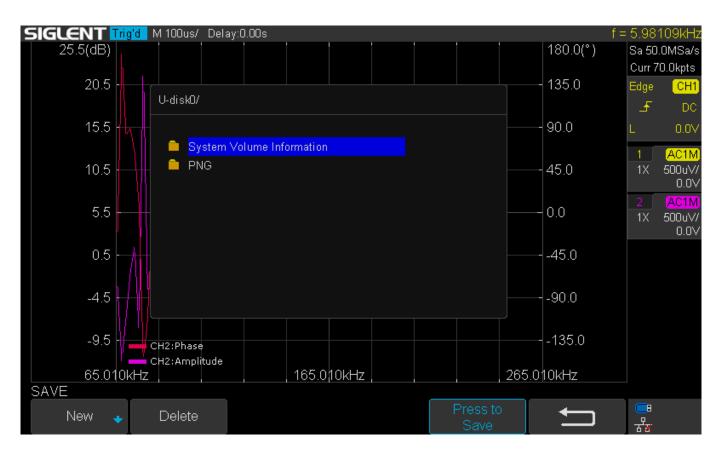

# **SSIGLENT**

Here, the default end frequency is 10 kHz and the points are 50:

Let's change them:

3. Run the setup once. It doesn't have to complete, but it does have to start:

4. Now, you can save the data and the setup in one CSV file. Here, we save it to an external USB memory device:

5. When you want to recall, insert the USB memory device or recall from the internal memory. Open the Bode II application on the scope, click on Data, press Recall, and select the file of interest :