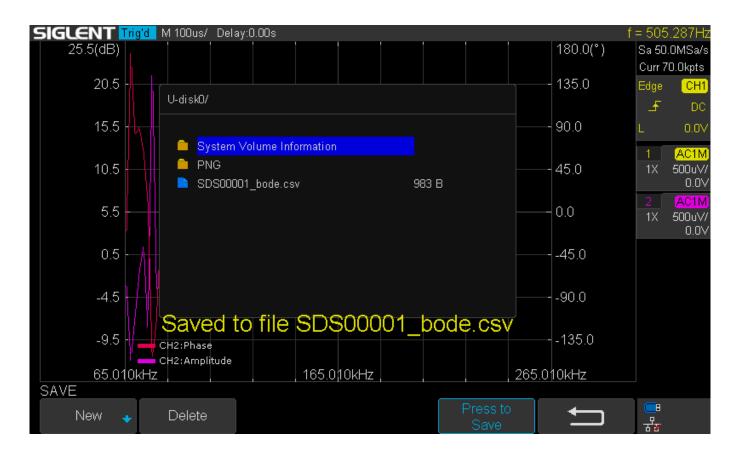

# **SSIGLENT**

Here, the default end frequency is 10 kHz and the points are 50:

Let's change them:

3. Run the setup once. It doesn't have to complete, but it does have to start:

4. Now, you can save the data and the setup in one CSV file. Here, we save it to an external USB memory device: