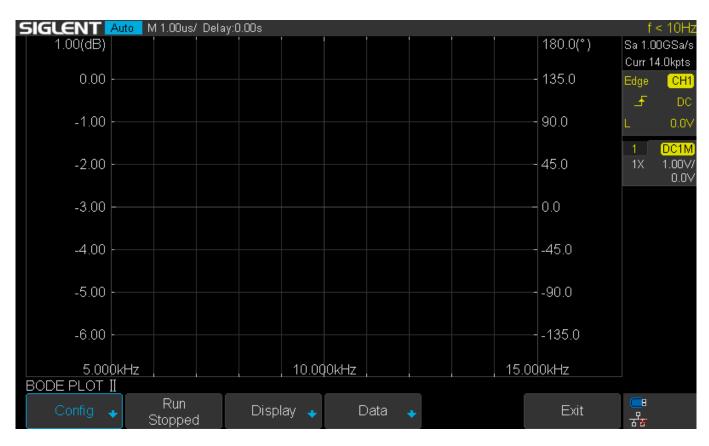

Here are the steps using a SIGLENT SDS1204X-E, but the process is very similar for all of the applicable models:

1. Open the Bode II application by pressing Utility (Analysis on non-XE models):

2. Configure the sweep parameters. For this example, we are going to simply change the end frequency to 200 kHz and the number of points to 200

### Press "Set Sweep":