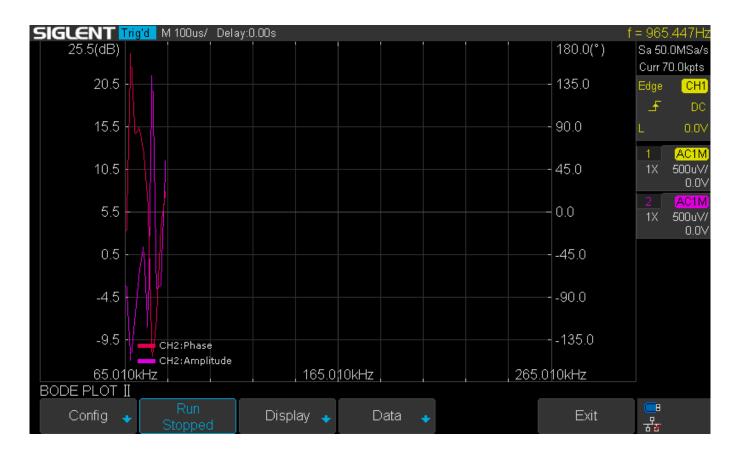

# **SSIGLENT**

Here, the default end frequency is 10 kHz and the points are 50:

Let's change them:

3. Run the setup once. It doesn't have to complete, but it does have to start:

4. Now, you can save the data and the setup in one CSV file. Here, we save it to an external USB memory device: