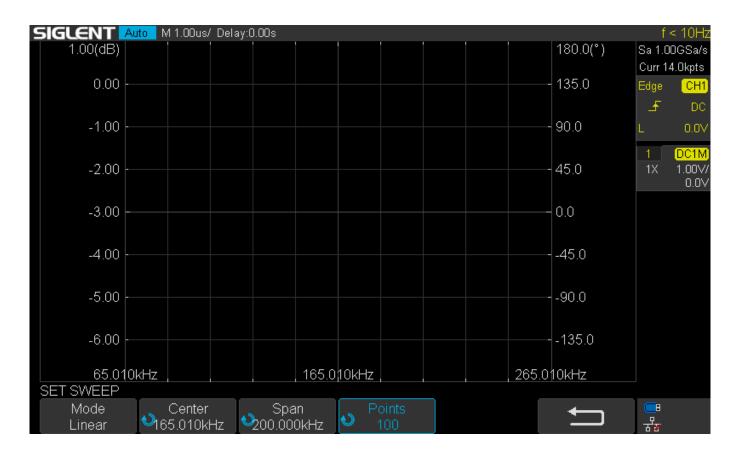

Here are the steps using a SIGLENT SDS1204X-E, but the process is very similar for all of the applicable models:

1. Open the Bode II application by pressing Utility (Analysis on non-XE models):

2. Configure the sweep parameters. For this example, we are going to simply change the end frequency to 200 kHz and the number of points to 200

# **SSIGLENT**

Here, the default end frequency is 10 kHz and the points are 50:

Let's change them:

3. Run the setup once. It doesn't have to complete, but it does have to start:

4. Now, you can save the data and the setup in one CSV file. Here, we save it to an external USB memory device: