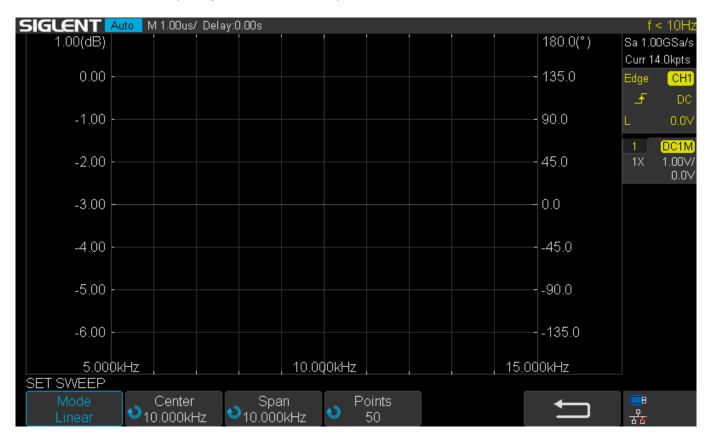

# **SSIGLENT**

Here, the default end frequency is 10 kHz and the points are 50:

Let's change them:

3. Run the setup once. It doesn't have to complete, but it does have to start:

4. Now, you can save the data and the setup in one CSV file. Here, we save it to an external USB memory device: