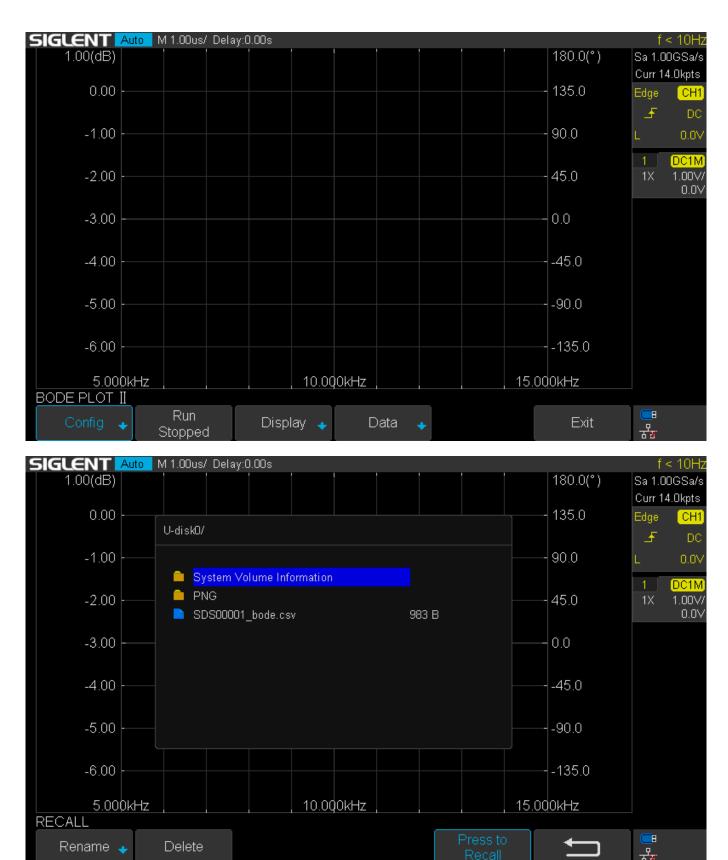

5. When you want to recall, insert the USB memory device or recall from the internal memory. Open the Bode II application on the scope, click on Data, press Recall, and select the file of interest :