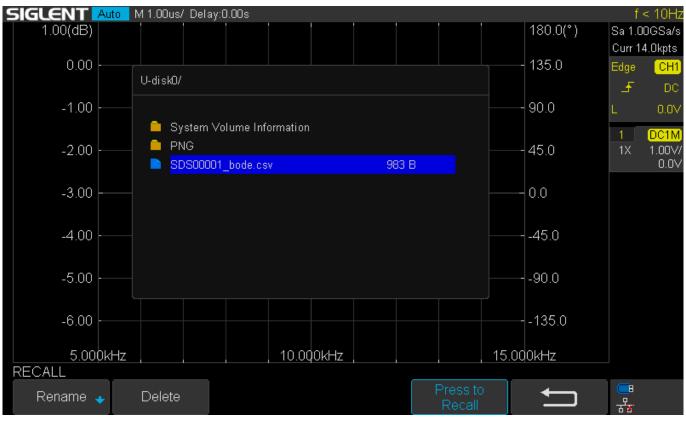

5. When you want to recall, insert the USB memory device or recall from the internal memory. Open the Bode II application on the scope, click on Data, press Recall, and select the file of interest :