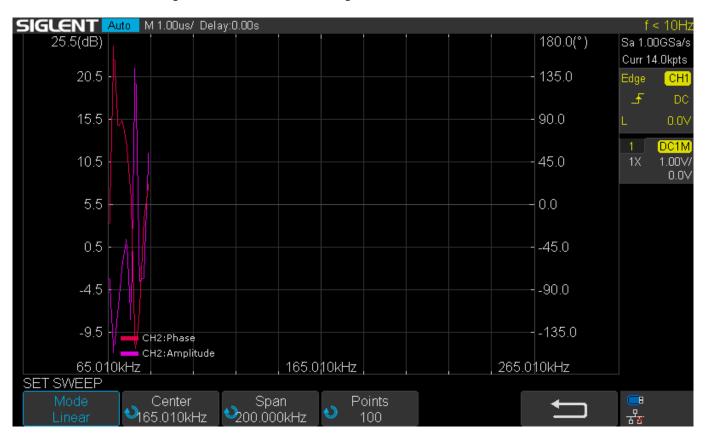

# **SSIGLENT**

Make sure that the settings are correct before testing sensitive devices: