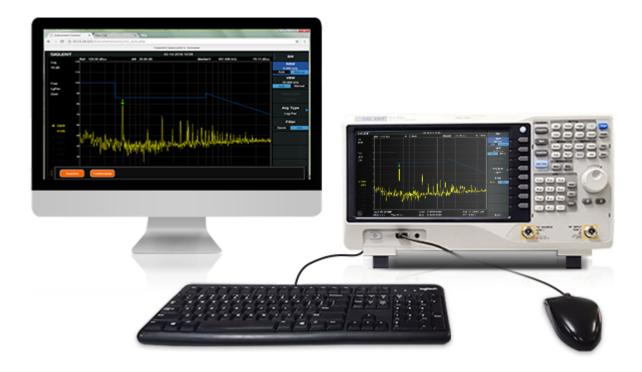

The SSA3000X Plus features a 10.1-inch multi-touch screen, external mouse and keyboard operation. With

a compact UI design, it makes the operation pleasing. The SSA3000X Plus also allows users to access and control the spectrum analyzer through a web browser which saves time, simplifies remote operation, and reduces the chance of mistakes.