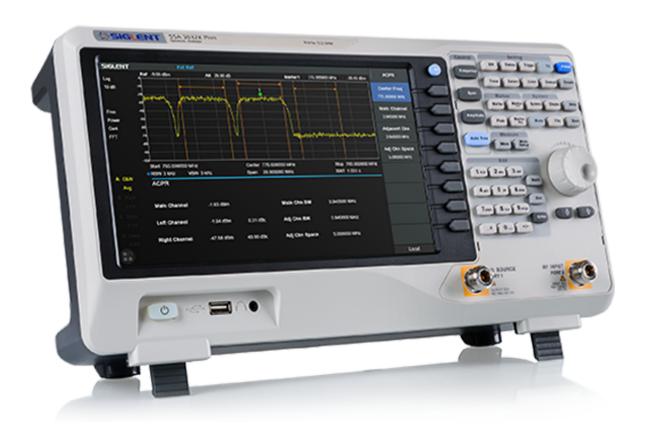

## SIGLENT Technologies upgrade the most popular spectrum analyzer to SSA3000X Plus series

**September 17, 2019** 

Along with a new Spectrum & Vector Network Analyzer SVA1032X, SIGLENT also introduce another Spectrum Analyzer series. The SSA3000X Plus series has 2.1 GHz and 3.2 GHz models. It has enhanced RF specifications, expanded functionality and a 10.1-inch touch screen.

The SSA3000X Plus features a 10.1-inch multi-touch screen, external mouse and keyboard operation. With

a compact UI design, it makes the operation pleasing. The SSA3000X Plus also allows users to access and control the spectrum analyzer through a web browser which saves time, simplifies remote operation, and reduces the chance of mistakes.