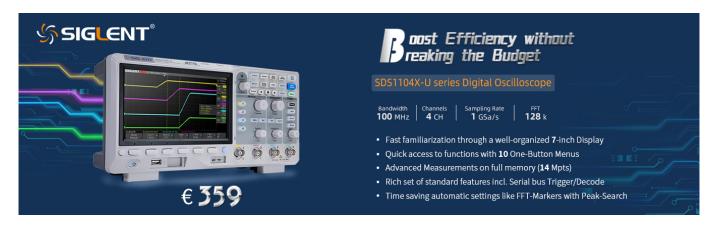

# SIGLENT TECHNOLOGIES Announces the Release of SDS1000X-U Series Super Phosphor Oscilloscope

November 26, 2020

## **Professional Results on a Budget!**

After the popularity of SDS1000X-E series, SIGLENT is proud to announce the release of a new Super Phosphor Oscilloscope: the powerful <u>SDS1104X-U</u>.

The new model features a 100 MHz analog bandwidth with 4 analog input channels. The design leverages the popular SIGLENT X-E User Interface delivering a powerful and easy-to-use scope ideal for your signal measurement needs, and it only costs €359! 4 channels help improve efficiency in measuring multiple signals. 10 one-button operations enable quick data collection, and you'll know exactly what to do next via the interface options.