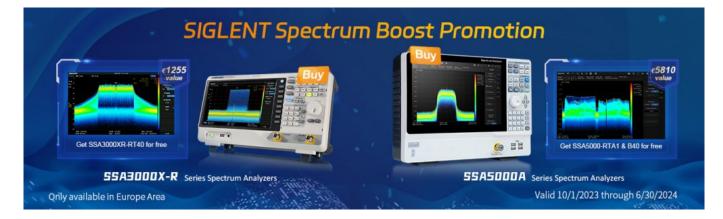

### **SIGLENT Spectrum Boost Promotion**

September 28, 2023

You want to extend your ability to view and analyze signals in real-time?

Then our Spectrum Analyzer Boost Promotion, will be the right choice!

Buy any new Real-Time Analyzer during the promotion time and you will get a free upgrade to 40 MHz of real-time bandwidth.

With the full real-time bandwidth, your new SIGLENT Real-Time Spectrum Analyzer visualizes a wide span and captures more dynamic signals with a low minimum signal duration with 100% probability of intercept.

Purchase a new SSA3000X-R Analyzer: SSA3032X-R, SSA3050X-R, or SSA3075X-R

- → Get a free SSA3000XR-RT40 upgrade license (a €1255 value!)

Purchase a new SSA5000A Analyzer: SSA5083A or SSA5085A

-» Get free SSA5000-RTA1 and SSA5000-B40 upgrade licenses (a €5810 value!)