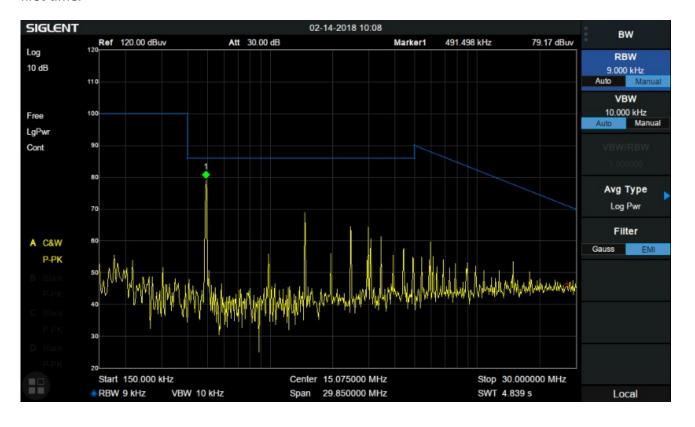

Add EMI pre-compliance testing capability to your design and test facility at no extra cost. Avoid added costs and development delays by perform fast and reliable pre-compliance testing. SIGLENT's advanced EMI pre-compliance solution provides the tools to ensure your new products pass full compliance tests the first time.

\*\* This offer applies to the SSA3000X, SSA3000X Plus, SSA3000X-R, SVA1000X, SSA5000A series Spectrum analyzers.

The **EMI option** includes <u>EMI Filter</u>, <u>Quasi-Peak Detector</u>, and <u>EMI test bandwidth settings</u>. It <u>also activates</u> <u>the EMI test options in SIGLENT's EasySpectrum software</u>.