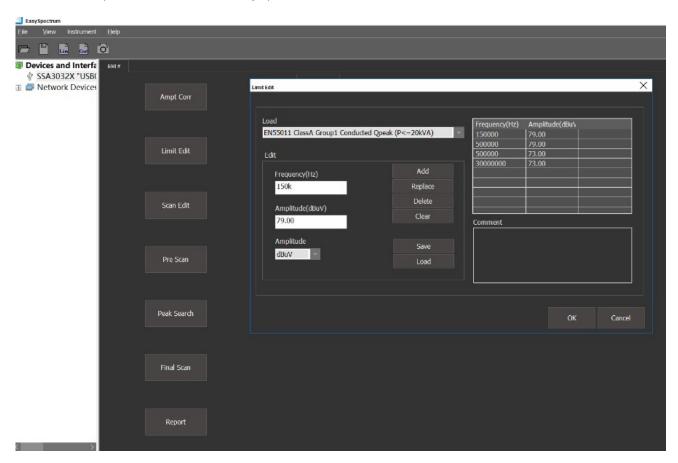

\*\* This offer applies to the SSA3000X, SSA3000X Plus, SSA3000X-R, SVA1000X, SSA5000A series Spectrum analyzers.

The **EMI option** includes <u>EMI Filter</u>, <u>Quasi-Peak Detector</u>, and <u>EMI test bandwidth settings</u>. It <u>also activates</u> <u>the EMI test options in SIGLENT's EasySpectrum software</u>.