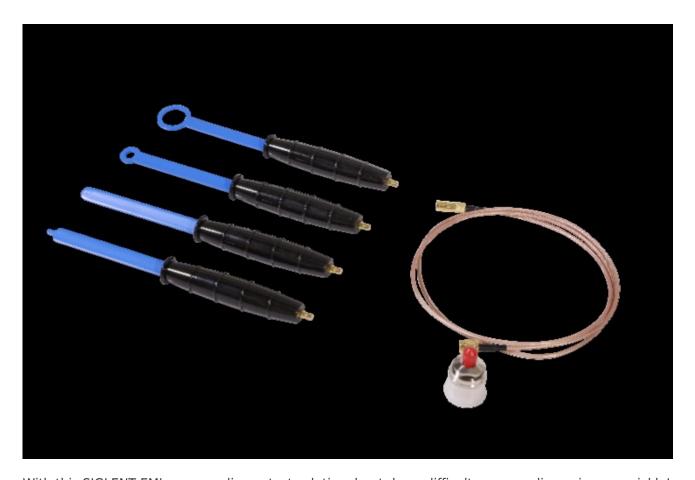

## \*The SRF5030T near field probe kit includes four individual probes:

| Probe | Field   | Resolution | Frequency       |
|-------|---------|------------|-----------------|
| H20   | H-Field | 20 mm      | 300 kHz ~ 3 GHz |
| H10   | H-Field | 10 mm      | 300 kHz ~ 3 GHz |
| H5    | H-Field | 5 mm       | 300 kHz ~ 3 GHz |
| E5    | E-Field | 5 mm       | 300 kHz ~ 3 GHz |

With this SIGLENT EMI pre-compliance test solution, hunt down difficult pre-compliance issues quickly!

Here are some matters that need your **attention**:

\*This is a **limited-time** promotion for valuable SIGLENT customers, the promotion **valid** 1st of October 2023 through 30<sup>th</sup> of June 2024 on new instrument purchases only.