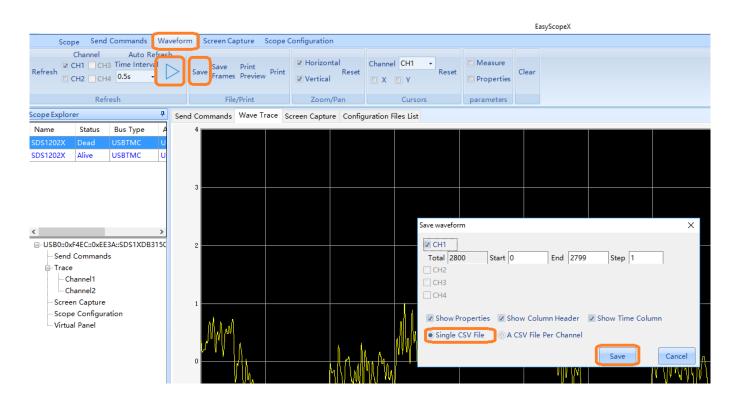

Select Virtual Panel > Acquire > and press the button labeled Acquisition until the type = Average:

5. Select Waveform, and use the Play/Pause button to acquire the waveform of interest. Then, select Save > select the channel of interest > select the type of CSV to save > Press Save to open a file dialog box.