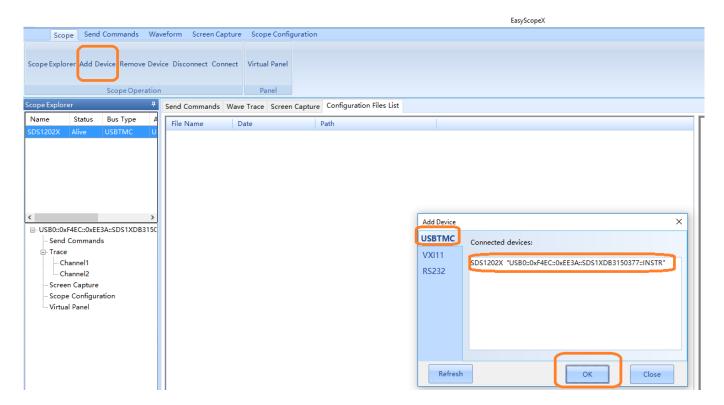

2. Open an instance of EasyScopeX by clicking on the desktop icon:

3. Add Device and select the session address for the instrument you wish to connect:

4. Configure the instrument to capture the signal of interest. You can perform this manually on the front panel, or you can use the Virtual Panel control.