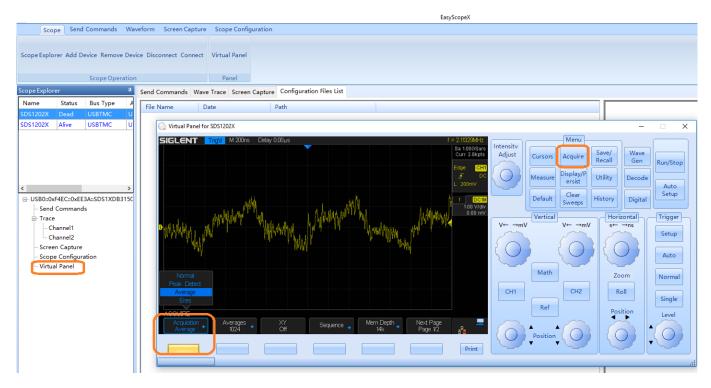

Select Virtual Panel > Acquire > and press the button labeled Acquisition until the type = Average:

5. Select Waveform, and use the Play/Pause button to acquire the waveform of interest. Then, select Save > select the channel of interest > select the type of CSV to save > Press Save to open a file dialog box.